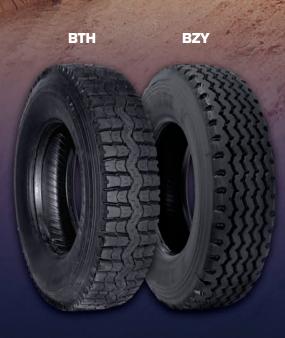

#### BENEFITS

- Self clean stone ejection.
- Cost effective.
- Excellent reliability.

| Sizes<br>Available | Pattern | Tread<br>mm | Load/<br>Speed Index |
|--------------------|---------|-------------|----------------------|
| 11R225             | BTH     | 17          | 148/145 J            |
| 11R225             | BZY     | 15          | 148/145 J            |
| 295/80R225         | BTH     | 18          | 152/148 J            |
| 295/80R255         | BZY     | 17          | 152/148 J            |