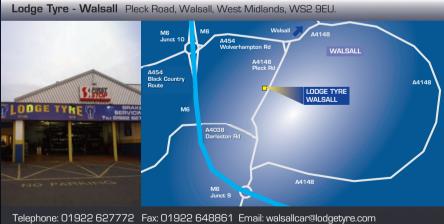

wheel computerised laser wheel alignment
- Local collection and delivery or courtesy car usage (Talke depot only)
- 12 month guarantee on all parts and labour

Staffed by ATA qualified technicians we aim to equal or better main dealer level quality, but at independent prices and with the personal levels of service expected from a family business.

Using up to date diagnostics equipment our services cover the full range of repairs and maintenance, and as an independent garage you can talk directly to the technician who worked on your vehicle.



Car Bay: Telephone: 0121 380 3207 Fax: 0121 333 4839 Email: birminghamcar@lodgetyre.com MOT Bay: Telephone: 0121 359 6556 Fax: 0121 333 3312 Email: birminghammot@lodgetyre.com



Telephone: 01782 772999 Fax: 01782 775289 Email: talke@lodgetyre.com