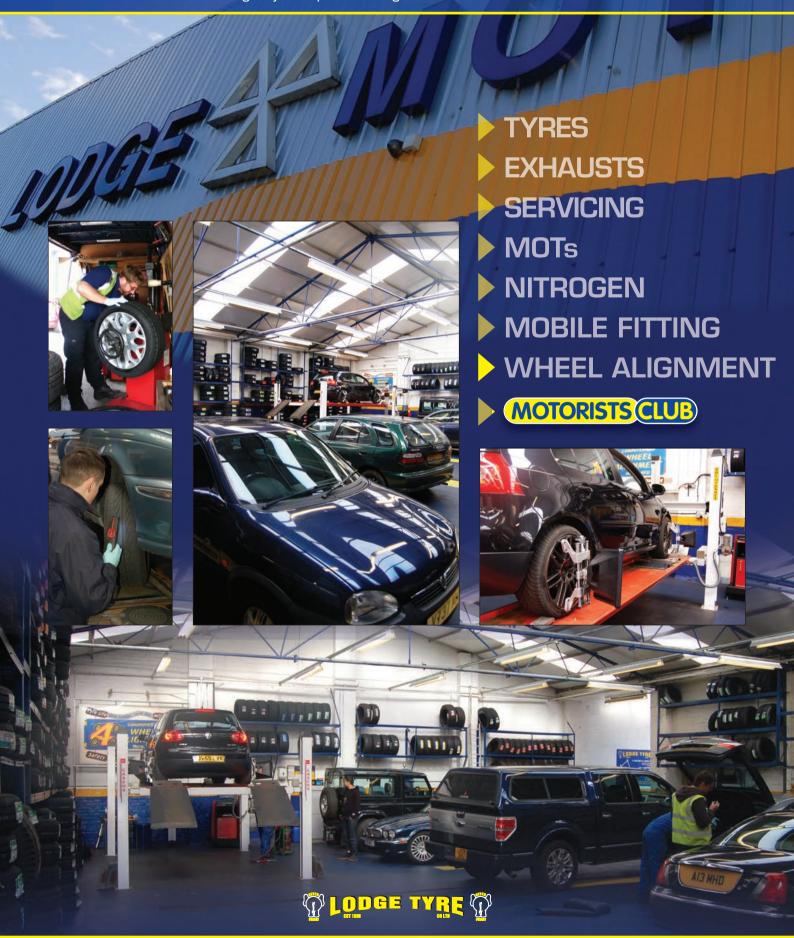

## **GARAGE SERVICES**

At Lodge Tyre depots throughout the Midlands

## **DEPOT LOCATOR**

Where to find us

At Lodge we offer a full dealership quality service covering all makes and models.

- Scheduled Servicing
- Interim servicing and repairs to all popular makes
- Modern diagnostic equipment
- MOT preparation and MOTs Class IV/V/VII
- Clutches, brakes, suspension, exhausts, batteries and tyres
- Air conditioning servicing/maintenance
- 4 wheel computerised laser wheel alignment
- Local collection and delivery or courtesy car usage (Talke depot only)
- 12 month guarantee on all parts and labour

Staffed by ATA qualified technicians we aim to equal or better main dealer level quality, but at independent prices and with the personal levels of service expected from a family business.

Using up to date diagnostics equipment our services cover the full range of repairs and maintenance, and as an independent garage you can talk directly to the technician who worked on your vehicle.